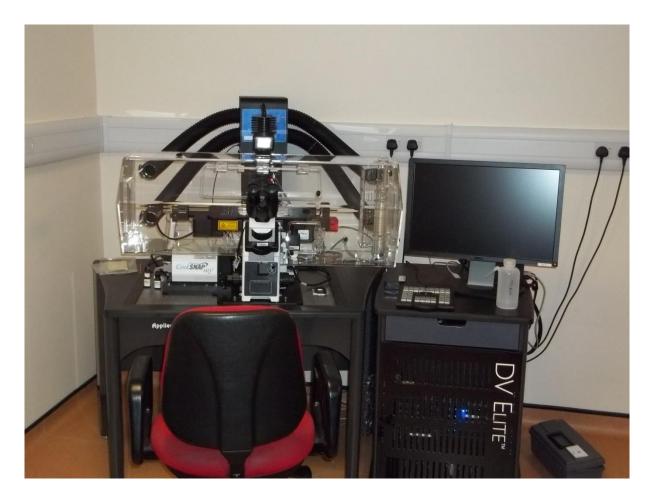

# **DeltaVision**<sup>®</sup> **Elite –Live Cell Imaging System**

# **GENERAL SPECIFICATIONS:**

- Olympus IX71 Inverted Research Microscope Stand
- API White LED Transmitted Light Illuminator
- API DeltaVision Custom Trans-Illumination Pillar
- Trans-illumination Condenser with DIC Optics for 40X, 60X, and 100X Objectives
- API DeltaVision 50mm Flexure Motorized Stage
- Ultimate Focus System enabling stable focus during extended duration time-lapse imaging
- CoolSNAP HQ2 camera

# **ENVIRONMENT CONTROL:**

• IMSOL incubator - Environment Control System

Large chamber system, ambient to 60°C ± 0.1°C heating, humidity & CO2 control